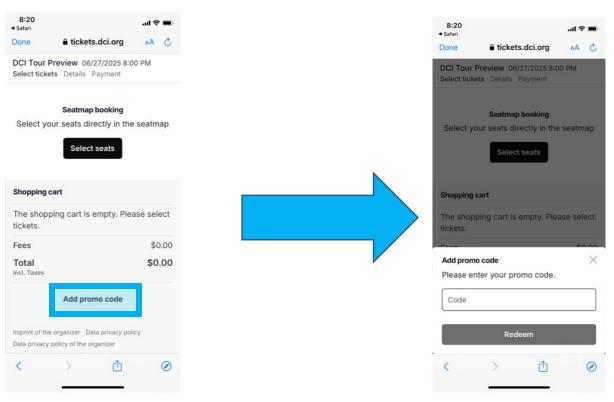

#### **Mobile device**

<u>All other DCI Operated Events</u> - When selecting seats, click the "Add promo code" line at the bottom of the shopping cart. Enter the passcode for the corps and click the black "Redeem" button to proceed with the ticket purchase.

## **Mobile device**

Please note that it is extremely important for patrons to click on **Add promo code** and redeem the code before completing any ticket order for these events.

Failure to complete this part of the process will prevent your corps from receiving commission on your order.