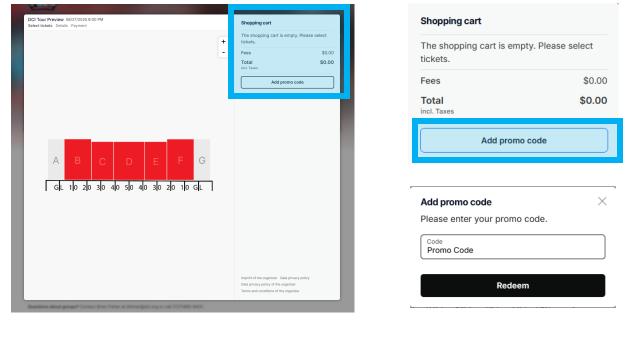

#### **Mobile device**

<u>All other DCI Operated Events</u> - When selecting seats, click the "Add promo code" line at the bottom of the shopping cart. Enter the passcode for the corps and click the black "Redeem" button to proceed with the ticket purchase.

## **Mobile device**

Please note that it is extremely important for patrons to click on **Add promo code** and redeem the code before completing any ticket order for these events.

Failure to complete this part of the process will prevent your corps from receiving commission on your order.