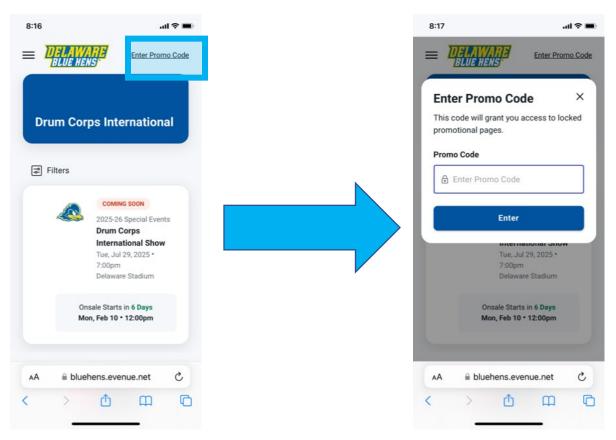

**DCI Delaware - Newark, DE** – When in the event, click on "Enter Promo Code" in the upper right corner of the site. Enter the passcode for the corps and click the blue "Enter" button to proceed with the ticket purchase.